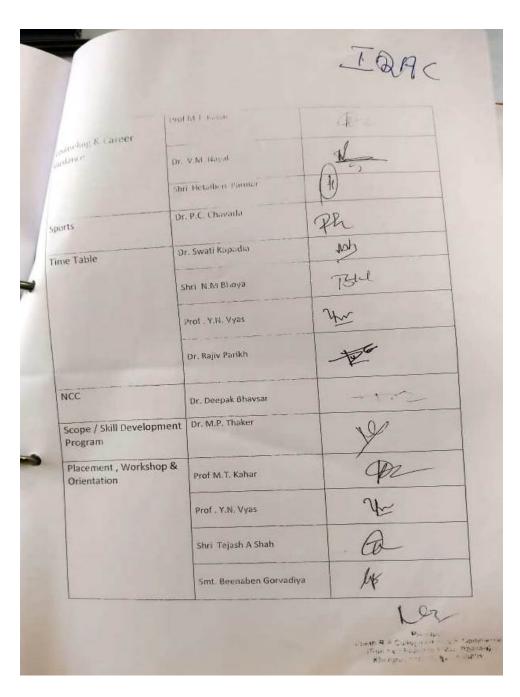

### **MINUTES OF IQAC MEETINGS**

|                                               | or M.F. shides        | 16.        |
|-----------------------------------------------|-----------------------|------------|
| Calif.                                        | shri National a Patel | Ø1919111   |
| understs Mentor                               | Dr. Vidyo Roo         | 14         |
| 1                                             | Dr. Deepak (Havsa)    |            |
|                                               | Shri Rajendra Singh   | MAG        |
|                                               | Prof M. T. Kahar      | au         |
| OIC & NAAC                                    | Dr. Swati Kapadia     | wh         |
|                                               | Shri N.Ni Bhoya       | BU         |
| Lei-M                                         | Prof M.1. Kahar       | do         |
|                                               | Prof. Y.N. Vyas       | The        |
| Research Development                          | & Dr. Vidya Rao       | UR,        |
| Research Development & UGC Proposal Committee |                       |            |
|                                               | Dr. P.C. Chavada      | ah         |
|                                               | Prof M.T. Kahar       | Jan Jan    |
|                                               | Prof. N. M. Rajguru   | 67         |
|                                               | Prof Monaben Patel    | <b>9</b> . |
|                                               | Dr. Deepak Bhavsar    | . 1 1-     |
|                                               | Shri Tejash A Shah    | 1 Ou       |